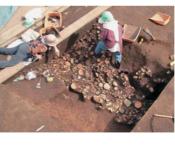

## 衣川 遺跡の全景 ※写真は 関県文化振興事業団埋蔵文化財センター提供

溝跡から大量のかわらけ

側と外側に土塁

行ったところ、

外側の堀跡の内 (※) があった

教育委員会が遺跡内容の調査を

れました。また、

同18年から市

さらに、 多数の柱穴が見つかりました。 式・儀礼の場であることが示さ 儀式などで使うかわらけが大量 後半のかわらけが大量に出土。 跡と掘立柱建物跡53棟、 査した結果、弧を描く2つの堀 事業団埋蔵文化財センターが調 成16年から17年まで県文化振興 に見つかったことで、 の土坑跡、 衣川左岸堤防工事のため、 内側の堀跡から12世紀 、竪穴住居跡3棟、 遺跡が儀 21 基以

記御用書出写」に古館として記年「膽澤郡下膽澤下衣川村風土年「膽澤郡下膽澤下衣川村風土 5青江、南北0・2青江の範囲 在しています。 する伝承のある遺跡が10数個存 衣川北岸流域には、 わるものです。この遺跡のある 原氏三代・秀衡の母の居館と伝 に由来しています。 載された、「セツタヤ(摂待) 接待館遺跡の名は、 安倍氏や平泉の藤原氏に関 これは、 東西約1・  $\begin{array}{c} 1 \\ 7 \\ 7 \\ 7 \end{array}$ 館