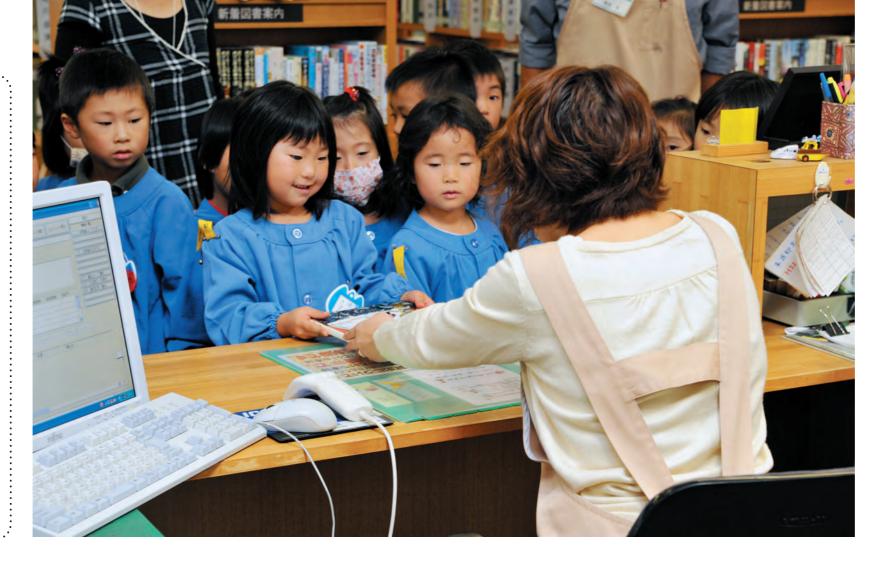

# 本などの閲覧や貸し出し最も利用されている

関覧できるのは、図書だけではあ といった身近なものから、 新聞、雑誌といった身近なものから、 新聞、雑誌といった身近なものから、 を実したり、気になった本を自由 種類ごとに整理されていて、目的の 種類ごとに整理されていて、目的の 種類ごとに整理されています。図書は で選んだりすることが可能です。

オやCDなどの視聴覚資料と視聴用りません。図書館によっては、ビデ閲覧できるのは、図書だけではあに選んだりすることが可能です。

ができます。 妙画や音楽などを静かに楽しむこと す。備え付けのヘッドホンを使って、

こうした図書資料や視聴覚資料は、こうした図書資料や視聴覚資料は貸し出しを行ってい (視聴覚資料は貸し出しを行ってい ない図書館もあり)。