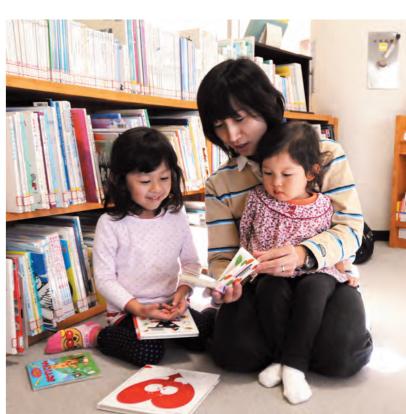

# 本などの閲覧や貸し出し最も利用されている

関覧できるのは、図書だけではあ といった身近なものから、 新聞、雑誌といった身近なものから、 新聞、雑誌といった身近なものから、 を実したり、気になった本を自由 種類ごとに整理されていて、目的の 種類ごとに整理されていて、目的の 種類ごとに整理されています。図書は で選んだりすることが可能です。

オやCDなどの視聴覚資料と視聴用りません。図書館によっては、ビデ閲覧できるのは、図書だけではあに選んだりすることが可能です。

ができます。 妙画や音楽などを静かに楽しむこと す。備え付けのヘッドホンを使って、

こうした図書資料や視聴覚資料は、こうした図書資料や視聴覚資料は貸し出しを行ってい (視聴覚資料は貸し出しを行ってい ない図書館もあり)。