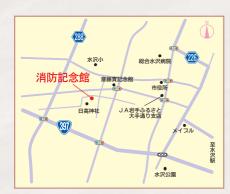

がない記念館といわれました。 水沢市が建設し、 消防記念館です。 防にあって、藩政時代からの貴 な現場に身をさらした歴史ある この古い歴史をもつ水沢の消 の簡素な建物の中には、過酷 休めるように置かれています。 防機材が、ひっそりとその体 高神社境内の北端ある鉄骨造 な資料を今に伝えているのが 全国的にも例 昭和45年に旧

ŋ

Vol. 38

3時)には一般公開されていま 毎年4月29日(午前10時~午後 防祭とかかわりがはずせません 50円前後) したそうです。 ベンツは、 馬が引いて移動する方式です。 国で3台のみといわれています 記念館の見学は予約制ですが、 蒸気ポンプは斎藤實が旧水沢 から輸入され、 消防記念館といえば、 万2750円(大卒初任給 ことしは蒸気ポンプも往時 その名のとおりドイ 現存しているのは全 当時の価格で 日高火

お気軽に。 住宅に関するご相談は 新築・リフォーム

ため、見学希望の2日前まで 開館日時=常時開館ではな

に要予約。

入館無料