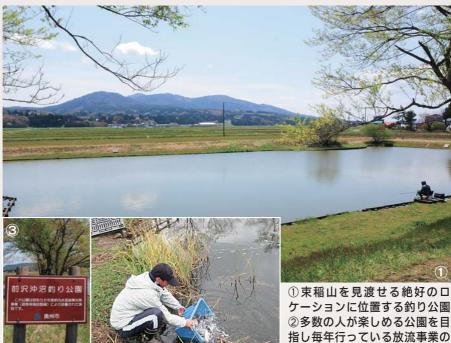

様子(20年10月)③桜並木の 前にたたずむ看板が公園の目印

> 袁 中前 沢 谷 起 区 生 母 字

月リ

Vol. 39

力しています。 ちろん、市と共同によるヘラブ りに汗を流しているのが、日本 れいな園内に驚くはずです。 立て沼から移したものや会員が 大衆が楽しめる公園づくりに尽 ナなどの放流事業を20年来続け、 支部(菅原友三支部長、会員11へら鮒釣り研究会岩手地区前沢 みがほとんど見当たらない、 園内をしばらく散策すると、 うたん型の釣り沼がある同園。 を中心に親しまれています。 県内で唯一の公設の釣り公園と この気持ちの良い釣り場づく 昨年放流した魚は、 然沼で釣り上げたものも合わ 中央を散策橋でつないだひょ 内はもとより、近県の愛好家 の皆さん。園内の管理はも 481 に及びました。 印の前沢沖沼釣り公園は 緑がまぶしい桜並木が目 和5年3月の開園以来 近隣 ۳ き 0 によく食い付きます」と、 今の時期はグルテン(練りえさ)

い目は朝6時~8時ぐら

問い合わせ=前沢総合支所 た場合の再放流は禁止 その他= ルーギルなど)を釣り上 外来魚(ブラックバス ヘラブナの持ち帰

域整備課公園係(西島21

内線252)

き延びた40が超の大物のヘラブ 鵜による捕食被害。せっかく放たブラックバスなどの外来魚や 場はなかなかない」と、 遭ってしまうそうです。 魅力に胸を張る菅原支部長の悩 ナが多数潜むのも同園の魅力。 流した魚も成長する前に被害に 無料で気軽に楽しめる釣 かし、この過酷な環境で生 近年全国的に増加 同園