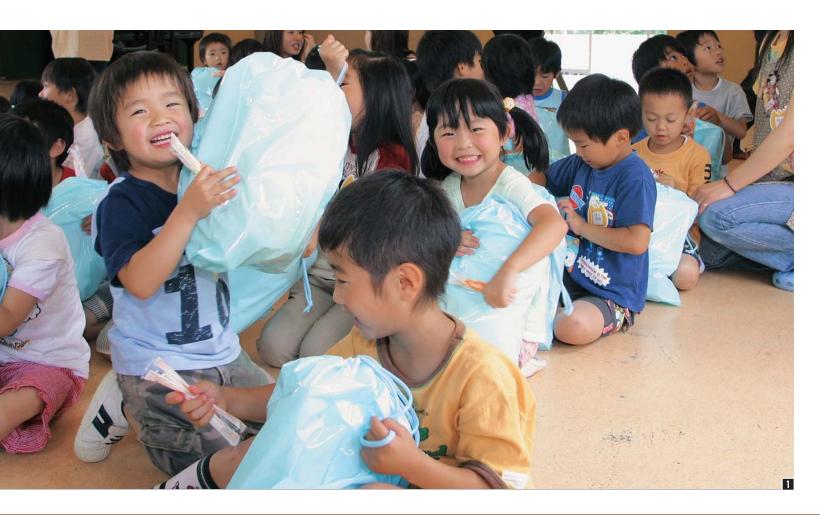

割れたガラスでけが人が出た玉里保育所。歯科医師会からの見舞いの品に喜ぶ園児たち 2自衛隊は水道の復旧など多方面で活躍した 
6首都圏で元気な奥州市をPRしたキャラバ ン隊 【目然観察に向かう途中で転落したバス。5月から解体・撤去作業が始まる

愛宕保育園保育士 松平悦子さん(59) =胆沢区若柳字堰袋=

の 生忘れることができま きましたが、 という衝撃が走りました入れていたとき、突然「ドー保育園の支展する」 ましたが、すさまじい揺れで衝撃が地震だとすぐに気付 衝撃が走りました。そ 5たとき、突然「ドーン」 園の玄関で園児を受け λ