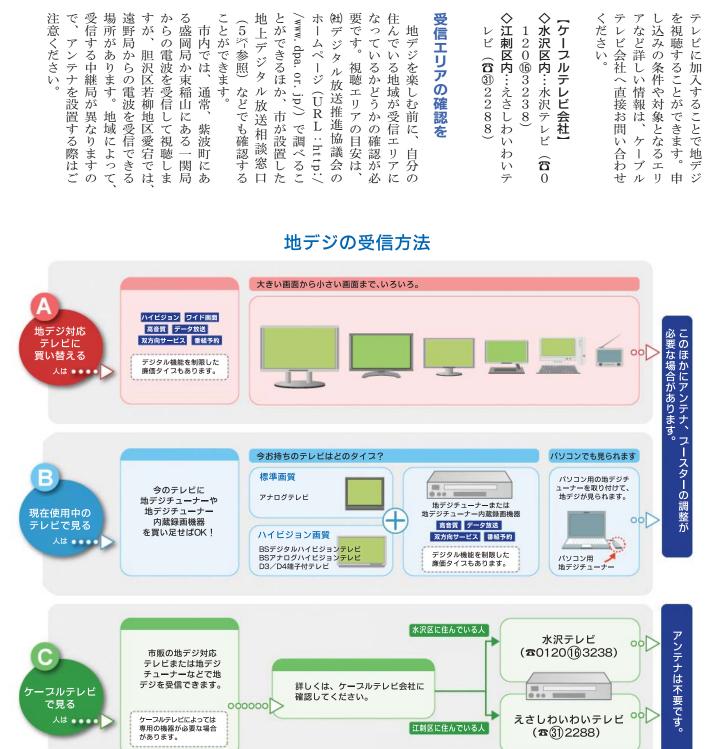

## 地デジの視聴方法

す ンテナ ナ る必要があります 対応したテ チュー レビ Н

ま受信することができます。視聴している家庭では、そのている家庭では、その 聴している家庭では、いるため、現在UHF 地デジはUHFの電波を使っ 交換が必ず

を見るため やしば、 などを準備 F 地

とことができます。ただ、場所によっては、アンテナをありますので、電気店などにむありますので、電気店などにで相談ください。共同アンテナで相談ください。共同アンテナで、場所によっては、アンテナでが、場所によっては、アンテナを引った。 な場合があります。設置する必要はありな 放送を

: 問本庁情報政策課 情報政策推進係 (内線 323)

るテレビに地デジェに買い替えるか、明テレビは、地デジ 器を接続してください 地デジチューナー シチューナー: 現在使って 内蔵の録画機 やい

最近では、1万円を切るようなポイントを獲得できます。また地域産品などと交換できるエコ うか。 ない人は、 を検討して を検討して を検討して おり、 レビに買い替えると、 電普及促進事業をスタ 国では6 1買い替えると、商品券や省エネ基準を満たしたテ てみてはいかがでしょ、この機会に切り替え。まだ地デジにしてい 月から、 も出 グリ 回ってき · ン 家

# 可能ケーブルテレビでも視聴が

ケ

地上デジタル放送 を見るには、 **UHFアンテナ** が必要です VHFアンテナ

レビ対象エリアでは、水沢区と江刺区のケ

たりできます。 (5~参照)などでも確認する (5~参照)などでも確認する ことができます。 恵野局からの電波を受信できる を野局からの電波を受信して視聴しま からの電波を受信して視聴しま が、胆沢区若柳地区愛宕では、 では、通常、紫波町にあ 、 でジタル 枚 差 生 に ら で で す。 視聴エリアの目安は、 なっているかどうかの確認が必なっている地域が受信エリアに はんでいる地域が受信エリアに 注意ください。
で、アンテナを設置する吹で、アンテナを設置する吹撃します。地域によ /www.dpa.or.jp/)で調べるこ 紐デジタル放送推進協議会の ムページ(URL 地域によって : http:/ ます