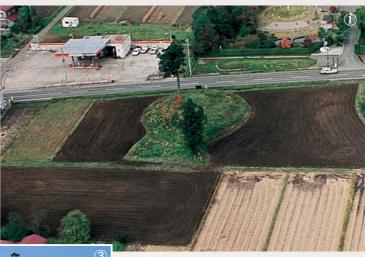

想図。後円部には埴輪が環状に並べられてい特の形状が分かる②調査結果に基づく復元予 ①南側上空から見た角塚古墳。 たことが判明③現在の墳丘部。風化や後代の 人々の手によって高低はかなり変わっている 前方後円墳独

べて規模が大きく、支配者の権 県内では最大、最古の古墳です。 る状態ですが、全長45%、墳丘 ました。現在は墳丘部のみが残 などとして使われたともいわれ 力誇示や、 前後の年代に造られた墳墓と比 造られています。前方後円墳は、 後半から6世紀まで全国各地で 有名です。この形式は、3世紀 しては世界最大級の大仙古墳 頂上までの高さが4・327あり、 和6年3月に国指定史跡となり 最北端の前方後円墳として、 (仁徳天皇陵・大阪府堺市)が 前方後円墳というと、墳墓と 沢扇状地のほぼ中央に位 置する角塚古墳は、 権力継承の儀式の場 日本 昭

菜の花が満開となり、

黄色 0

車や足下に注意してください。 用の見学路はありませんので、 場を利用してください。

胆

沢区 南 都 田 字 塚

田

Vol. 26

謎が数多く残されています。 確認できないのかなど興味深 いるという伝説があります。ほ 暴れした大蛇の角が埋められ なのかは、まだ分かっていませ 後半と考えられています。 埴輪の製作年代により、5世紀 でも
対あることが分かりました かにも、なぜ県内では1基しか ん。地元には、昔この地方で大 5月には、 の調査では、 この古墳に埋葬された人が誰 の直径32%、周湟の幅が最大 周囲に植えられた 周囲から出土した 全長45以