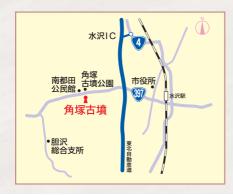

菜の花が満開となり、

黄色 0

車や足下に注意してください。 用の見学路はありませんので、 場を利用してください。

胆

沢区 南 都 田 字 塚

田

Vol. 26

謎が数多く残されています。 確認できないのかなど興味深 いるという伝説があります。ほ 暴れした大蛇の角が埋められ なのかは、まだ分かっていませ 後半と考えられています。 埴輪の製作年代により、5世紀 でも
対あることが分かりました かにも、なぜ県内では1基しか ん。地元には、昔この地方で大 5月には、 の調査では、 この古墳に埋葬された人が誰 の直径32%、周湟の幅が最大 周囲に植えられた 周囲から出土した 全長45以