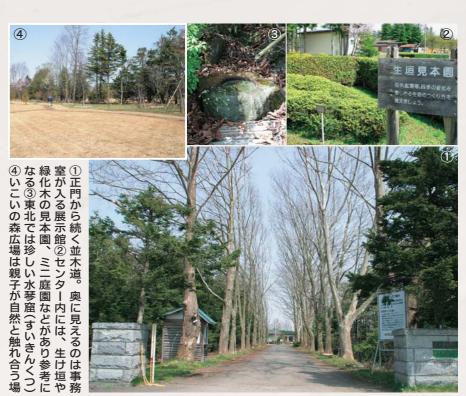

子二

県立緑化センタ

ターの中庭が現れます。 を感じさせる岩手県立緑化セン 整然とした中にどこかのどかさ 林木育種場内に開所しました。 この施設は昭和58年、 ケノキの並木を抜けると 門から続く大きなスズカ

各園内の樹木は、外国種も含め いこいの森広場が広がります。 めた郷土樹木園と緑化木見本園 見本庭園、 てすべてこの地域で育つもので は、事務所を兼ねた展示館 4万7300平方2の敷地内 これから庭造りを始めてみ 266種の樹木を集

どの人気です。

や緑化相談がお勧め。

家には、緑化講習会(実費要)

ようという人には、とても参考

なるのではないでしょうか。

素 県立緑化センタ 北上金ヶ崎C 工刺総合支所 水沢IC

節は、 化まつりは、一般の人たちも多 6月1日回に開かれます。 愛好 の緑化まつりは、5月31日田、 く訪れる催しです。ことしの春 ごろを迎えます。これからの季 中・下旬は、レンゲツツジやピ われているかのようです。5 から秋にかけて花のリレーが ンク色が鮮やかなキクモモが見 回ってみるのもいいでしょう。 毎年5月と9月に行われる緑 かの花が咲いていること。 センターの見所 お弁当を片手にゆっくり 1

研究や苗の供給を主業務とする

方面からも相談が寄せられるほ |開館日||3月~12月の午前 問い合わせ=県立緑化セ 案内図などは 期間中は 遠く関東 お気軽に。 住宅に関するご相談は 新築・リフォーム

時~午後4時半。

休。入場無料。

務室に用意しています

(**数**354529)