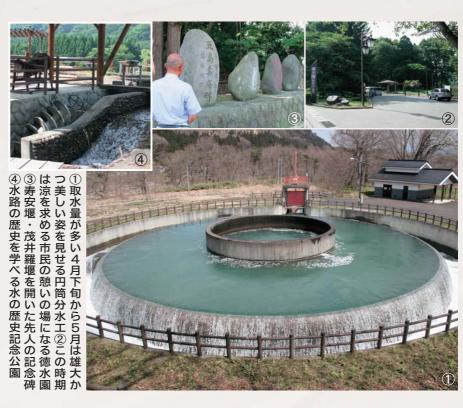

土芒胆 橋ば沢 区 下は若

堰瓣柳 袋等

水が流れ落ちる涼しげな 緑の葉が茂る木々の

中

Vol. 30

堰に公平に分配する円筒分水工 ませんでした。導水管などを通 2大幹線水路は、それぞれ胆沢 ました。古くから胆沢平野を潤 和28年完成)の貯水を活用する が管理し、 分水工から聞こえてくるもので を流れる胆沢川ではなく、農業 水園です。 音がこだまするのは、 してダムから水を引き、 してきた「茂井羅堰」「寿安堰」の 営事業として、 ルにもなっています。 完成で、 方の住民による水争いが絶え から直接取水していたため、 円筒分水工は、石淵ダム 土地改良区(及川正和理事長) 水を分配する施設である円筒 の国道397号沿いにある徳 この2つの施設は、 水が流れる音は北側 胆沢平野開発のシン 血を流すような水争 32年に完成し 胆沢区若 常時両 胆沢平

町 憩いの場となっています。 を顕彰する記念碑が合祀されて藤寿安、千田左馬、遠藤大学ら ŋ 年の大規模な改修工事を経て現 当時は18公)の円形で、 歴史記念公園と合わせ、 自体と自然流下する水の力によ 工西側に新たに整備された水 います。平成元年には、 を祝う記念庭園として造られま 4割流れるようになっています 在の大きさになりました。構造 大級といわれています。 ークとして再整備。 問い合わせ= が敷地を借用してポケット 徳水園は、円筒分水工の完成 寿安堰に6割、 から見ると直径24% 千田左馬、遠藤大学ら継、寿安堰を開削した後 胆沢平野土地 茂井羅堰 円筒分水 旧胆 住民 平成7 日本最