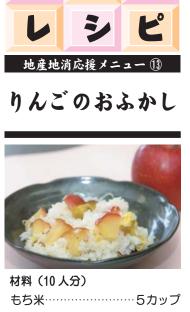

元

お

틨

| 材料(10人分)     |         |
|--------------|---------|
| もち米・・・・・     | 5カップ    |
| リンゴ・・・・・     | 1個      |
| サツマイモ・・・・・・・ | 小1本     |
| 塩            | 小さじ2    |
| 水            | …1.5カップ |
| 作り           | 方       |

①もち米は水洗いし、吸水させて

おく ②リンゴは皮つきのまま、サツマ イモは皮を取り1.5学角に切る ③もち米を約10分蒸し器で蒸す ④用意した塩と水で塩水を作る ⑤ボウルに蒸した米を移し、サツ マイモ、リンゴを入れる。塩水 を入れてかき混ぜ、再度10分位 蒸す

## 奥州市江刺区食改善 推進協議会の皆さん

今回のレシピでは、酸味のあるリ ンゴを選んだ方がおいしく召し上 がれるようです。またリンゴに含 まれる腸の掃除役の「食物繊維」 には、便秘の改善やコレステロー ル抑制などの効果が期待されます。 成人では1日半個が目安です。

| ○ 「 <u>推薦</u> 書」の完成と受理<br>でしょうか。 | 定と課題などをお知らせします。<br>作業を振り返りながら、今後の予<br>年度開講された歴史講座の内容を<br>年度開講された歴史講座の内容を<br>年度開講された歴史講座の内容を<br>年度開講された歴史講座の内容を<br>年度開講された歴史講座の内容を |
|----------------------------------|-----------------------------------------------------------------------------------------------------------------------------------|
|----------------------------------|-----------------------------------------------------------------------------------------------------------------------------------|