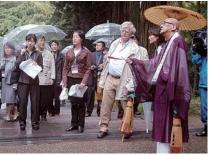

|
|          | ケ         | 「原廃寺跡(衣川区)わち白鳥舘遺跡(前 | ヶ原廃寺跡(衣川区)なわち白鳥舘遺跡(前んが、市の2つの国地 | ヶ原廃寺跡(衣川なわち白鳥舘遺跡のが、市の2つのです。ここにはそ | ヶ原廃寺跡(さんわち白鳥舘漬んが、市の2)です。ここにはた | 寺 ロ 巾 こ に 政 | ヶ原廃寺跡(<br>さなわち白鳥舘<br>っここには<br>です。ここには<br>た<br>の<br>た<br>り<br>の<br>た<br>り<br>の<br>た<br>り<br>の<br>た<br>り<br>の<br>た<br>ら<br>に<br>り<br>の<br>の<br>た<br>に<br>り<br>の<br>の<br>の<br>の<br>の<br>の<br>の<br>の<br>の<br>の<br>の<br>の<br>の<br>の<br>の<br>の<br>の<br>の | ヶ原廃寺跡(衣川区)<br>なわち白鳥舘遺跡(前んが、市の2つの国地です。ここにはその9<br>鹿するに当たって付け日本国政府が国連の1<br>日本国政府が国連の1 | ヶ原廃寺跡(<br>一です。ここに<br>するに当た<br>の<br>を<br>日<br>都<br>目<br>の<br>の<br>の<br>た<br>の<br>の<br>に<br>し<br>が<br>、<br>市<br>の<br>の<br>こ<br>に<br>に<br>は<br>た<br>の<br>の<br>た<br>の<br>た<br>の<br>た<br>の<br>た<br>の<br>た<br>の<br>の<br>た<br>の<br>の<br>た<br>の<br>の<br>の<br>の<br>の<br>の<br>の<br>の<br>の<br>の<br>の<br>の<br>の |



昨年行なわれた国際会議時に、海外の専門家 が中尊寺を視察した様子

界遺産登録