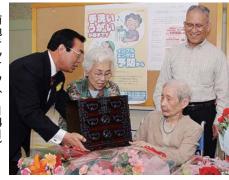

## 水沢の横山さんと菊地さんが百歳

横山 Л ルさん (5月8日)

> 毎日朝と昼に野菜や花の手入れてとし1月に体調を崩すまで、めでたく100歳を迎えました。 をしていた働き者。

90歳近くまで江刺区南大通りで90歳近くまで江刺区南大通りで今でも続けています。 今でも続けています。 守水沢区長から記念品が手渡されました。

| 組みを始めたのです。め、自治基本条例を定める取り | 「住民自治の確立」を目指すたこのような背景の中、市は | ことが必要になっています。 |       | を確立し、住民と行政が役割分 | 2     | の力では限界があります。住民 | に取り組むためには、行政だけ | もちろん課題を見つけ、解決 |
|--------------------------|----------------------------|---------------|-------|----------------|-------|----------------|----------------|---------------|
| す。つくり」に                  | 会とのつた                      | ばかりでけ         | は自分1人 | うことがあ          | 「ああいら | 「こうなっ          | のこと、           | 健康のこと         |