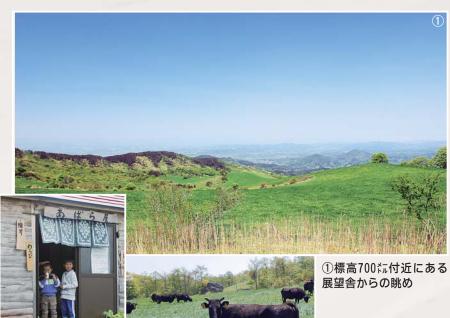

に美しい時期は、

②緑のじゅうたんの上で のんびり過ごす牛たち③ 山を訪れる人の憩いの場 所となっているあばら屋

(江刺区伊手字阿原

Ш

るのは毎年5月から10月まで。 行われています。牛が放牧され 帯では現在も植林や牛の放牧が 江刺畜産公社が子牛を生産する 林業や畜産が盛んで、 状に広がっています。 けて比較的起伏が少なく、 町との境に位置し、 山すその伊手地区は古くから 高78225の 刺区伊手と一関市大東 中腹から山頂にか 阿原山 阿原山 地に

牛や子牛を預かります。この時 繁殖農家から、約160頭の母 付近まで広がるレンゲツツジの たずむ牛たちの姿が見られます。 旬から中旬にかけてが見ごろ 自然に恵まれる阿原山でも特 緑の草原にのんびりとた 中腹から山頂 例年6月 実感することができます。 ずか3坪ほどの店舗ですが、 中の土日、 峰を見渡せ、 北東側に山頂、 楽しむ家族連れでにぎわいます。 郷土芸能やジンギスカン料理を ことができるため、毎年5月最 舎がある標高約700以付近ま 換の場にもなっているとか。 イレも備え、常連客との情報交 通常、阿原山に登るのは展望 この地点まで自動車で登る 曜日に行われる山開きは、 祝日のみの営業でわ 奥州市の広がりを 西側には焼石連