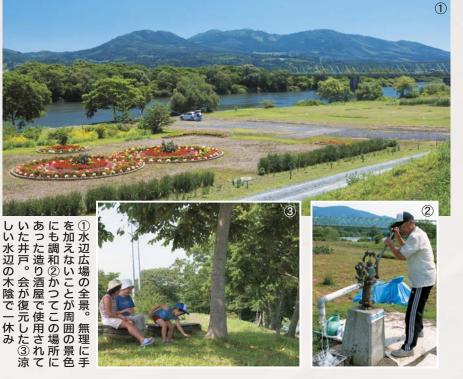

入曲水辺広場 (前沢区白山字大曲

Vol. 18

■発行/奥州市/〒023-8501 岩手県奥州市水沢区大手町1-1.

と

∢じ

穴

✓ ☎0197徑2111

の外側に移転。その後長い間放年代半ばには全戸が現在の堤防 川下に向い 堤防を整備する必要が生じ、 に危機感を抱いていたの ていったのです。 もあまり近づかない場所となっ ごみなどが放置され、 置された河川敷は、 た。台風による洪水被害などで 40軒の家屋が並ぶ生活の場でし して栄え、昭和20年代までは約 てきた大曲水辺広場です。 会長)が、平成12年から整備し 水辺に夢をつくろう会(岩渕博 住民395戸が加入する大曲の つ広場があります。 ウンドと色鮮やかな花壇が目立 で呼ぶ)の堤防内に、 この場所は、古くは船着場と 堤防から川面が見えない光景 危険な場所として地元の 岸(河川の左岸・右岸は、 かって見た場合の左右 廃屋や川舟、 白山地区の 雑木も茂 緑のグラ が、 岩 20 人

して、 夢がたくさん詰まっています。 ※大曲橋付近の河川敷に車で下 りません。「8(無限大)」の形を する大きな組織になっても変わ 白山地区9割以上の世帯が加入 きることを」というモットーは 整備を進めてきました。 約1万3千平方料の河川公園と 前沢町が国から占用許可を得、 に、 さも怖さも知らない子どもたち 渕会長ら地元住民有志でした。 した花壇には、地域の人たちの 合いを大切にしようと提唱。 わずか10人の会員で川との触れ 自分たちの祖先が北上川と共生 問い合わせ=岩渕博さん(☎) てきた場所を守り、 るには、右岸の橋のたもとで \$5473) 「楽しみながら自分たちでで してください。 下流側に曲がってすぐに左折 水辺文化を伝えていこうと 少しずつ花壇や遊歩道 川の楽し 旧 の