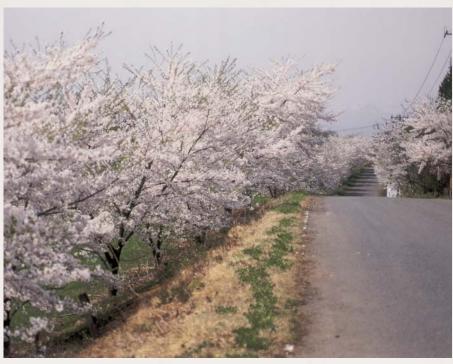

満開の時期はまさに桜の回廊となるサイクリングロード

れたのは、

サイクリングターミ

サイクリングロードが整備さ

ル(現サンホテル衣川荘3号

が50年に完成したことが

きっかけです。観光客向けの気 総延長約12㌔のコースが走りま 区と胆沢区を分ける尾根付近を 自転車は今でも利用できます。 タル自転車が用意されました。 軽な足として、150台のレン な上り坂が続きます。 このターミナルを出発点に、 中県道を経由しながら、衣川 展望台付近までは急 展望台で

でも、 管理している人もいるそうです 樹したものです。24年たった今 ほぼコース全体にわたって通 区民の宝ともいえる桜並木が、 かみしも ころも がわむら 開となる 4月中・下旬。 人を歓迎してくれます。 全戸が参加して約2600本植 100周年記念事業として、 下衣川村(後の衣川村)誕 お勧めの時期は、桜並木が満 自分が植えた桜を大切に 59 年 に

サイクリン

サイクリングロー

(衣川)

区

市 道 陣