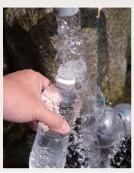

でも数年生き延びることができたこの水を飲むとひん死の病人吉次が白馬に水を飲ませた。ま

いた穴からわき水が出、

金売り

で行列ができるほどです。

週末になると水をくむ