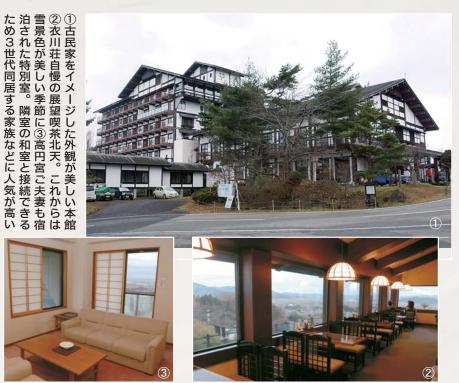

きょうできょう 

サンホテル

(衣川区

日 向

可 国民宿舎」を誇ります。 和 する公共の宿です。衣川荘は昭 のばれます。 が縦横無尽に活躍した当時がし この地を治めた安倍氏や藤原氏 稲山を見渡すことができ、中世 平野が広がります。 場 れ の良い小高い丘の上にあります。 舎 3号館のほか、 三層の 天守閣を 大浴場のある新館 に施設が拡充され、 には衣川から平泉、 人員341人となり「日本一の この丘は通称「陣場」と呼ば 現した衣川城、 46年7月のオープン以降徐々 6階建ての本館は61年に完成 国民宿舎は市町村などが経営 所ともいわれています。眼下 ・サンホテル衣川荘は、眺め やレンタサイクルを備えた 戦のときに本陣が置かれた ラ い壁と黒い屋根のコント ストが美しい国民宿 古民家を移築 (日帰り入浴 現在は収容 前沢に至る 中尊寺や束 早めにどうぞ」とのことです。 2食、8700円)。「忘年会や  $\mathcal{O}$ l 新年会を計画されている方は F N コ ん川荘 >予約・問い合わせ=サンホ

得な宿泊コースを実施中(1泊 般客も利用することができます 訪れた高円宮ご夫妻が宿泊した本館5階には平成10年9月に る秋など、どの季節でも景色 が桜に映える春、 けの景色を楽しめます。 魅力です。 どの付属施設もあり、 特別室があります。もちろん ることでしょう。 な団体の利用に対応できるの の期間限定で、宴会膳付きの ーヒーの味わいをさらに深め 席が窓際に配置され、 た民芸屋敷、 階の展望喫茶北天。ほとんど 中でも一番のお勧めが本館 衣川荘では来年3月31日まで 野外ステージな 紅葉に囲まれ さまざま 自分だ 衣川 お が 城 が