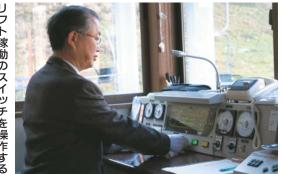

デが本当に残念(国見平スキー快晴に恵まれるも雪のないゲ

シーズン中の安全を祈る神事が で乗り心地を確かめるように、 に、準備万端に整ったリフト していました。 や自治区の関係者らが集まり、や自治区の関係者らが集まり、した。越路(江刺区)、ひわれました。越路(江刺区)、ひわれました。越路(江刺区)、ひりになった。

=)、乾杯後拍手で新年を祝う出 席者(写真右=ホテルニュー江刺

新館イーズ=)

相原市長(ひめかゆスキー場)リフト稼動のスイッチを操作1 する