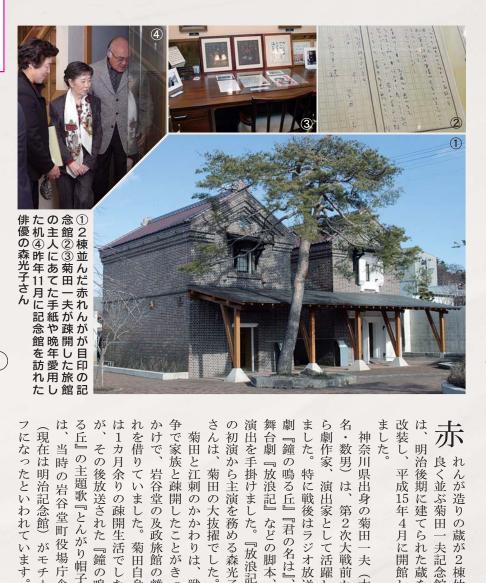

(現在は明治記念館)

(江刺区大通 9

Vol. 12

改装し、 ました。 明治後期に建てられた蔵を 良く並ぶ菊田一夫記念館 れんが造りの蔵が2棟仲 平成15年4月に開館し

憩できる中庭、管理棟で構成さ

指定文化財)と市民が自由に休

記念館は、

東西に並

ぶ蔵

れています。

蔵は木炭販売など

さんは、 の初演から主演を務める森光子 演出を手掛けました。『放浪記』 舞台劇『放浪記』などの脚本、 劇『鐘の鳴る丘』『君の名は』、 ました。特に戦後はラジオ放送 ら劇作家、 名・数男) 神奈川県出身の菊田 菊田と江刺のかかわりは、 菊田の大抜擢でした。 は、第2次大戦前か 演出家として活躍し 夫

る丘』の主題歌『とんがり帽子』 は1カ月余りの疎開生活でした で家族と疎開したことがきっ その後放送された『鐘の鳴 当時の岩谷堂町役場庁舎 岩谷堂の及政旅館の離 がモチー 菊田自身 戦 園は、 年まで東蔵には101体の観音 念館にも多くの人が訪れます。 資料を展示。 蔵には江刺の主な祭りに関する 移され、 ましたが、えさし郷土文化館に 資料を展示しています。 甚句まつりの主会場になり、 »開館時間=午前10時~午後5 現在、東蔵では菊田に関する 問い合わせ=菊田 場合はその翌日)、 休館日=毎週火曜日 「中善観音」が収められて **5** 35 9 8 0 0 (入館無料) 毎年5月に開かれる江 公開されています。 隣接する大通り公 年末年始 夫記念館 (祝日 平成12 西