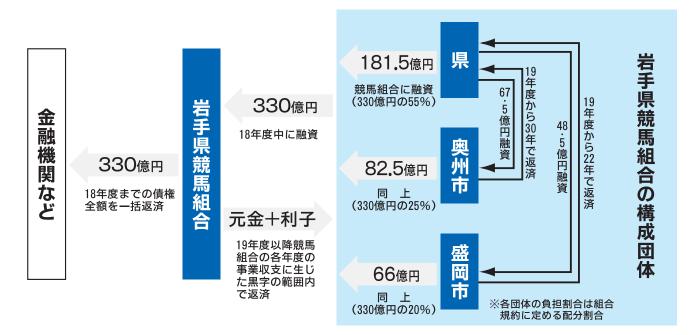

## 県競馬組合への融資の仕組み

| <b>【回答・相原市長】</b> 競馬場が2<br>「の体力を見ると、一場化では経<br>費用的に良いと判断しています。<br>このまま継続する負担<br>については、県が主導した経緯<br>については、県が主導した経緯<br>については、県が主導した経緯<br>については、県が主導した経緯<br>については、県が主導した経緯<br>については、県が主導した経緯<br>については、県が主導した経緯<br>については、県が主導した経緯<br>については、県が主導した経緯<br>については、県が主導した経緯<br>については、県が主導した経緯<br>については、県が主導した経緯 | <b>意見・質問</b><br>高別に競馬場2つはいらない<br>し、巨額な赤字の原因となった<br>し、巨額な赤字の原因となった<br>し、巨額な赤字の原因となった | は、4半期ごとに検証し、「19年<br>は、4半期ごとに検証し、19年<br>は、4半期ごとに検証し、19年<br>に出てくるので、最後は知事と<br>に出てくるので、最後は知事と<br>に出てくるので、最後は知事と |
|----------------------------------------------------------------------------------------------------------------------------------------------------------------------------------------------------------------------------------------------------------------------------------------------------|-------------------------------------------------------------------------------------|--------------------------------------------------------------------------------------------------------------|
|----------------------------------------------------------------------------------------------------------------------------------------------------------------------------------------------------------------------------------------------------------------------------------------------------|-------------------------------------------------------------------------------------|--------------------------------------------------------------------------------------------------------------|