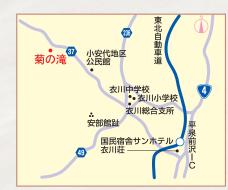

①4月下旬には桜 も満開になります ②向かって左の岸 壁に、2体の磨崖仏 ③馬頭観世音の石 碑があるのが、馬産 地の衣川らしい

こともあり、一首坂などのよう

を楽しむには、四月中

-旬ごろ

歴史的逸話が残る地が多くあ

菊の滝も例外ではあ

が咲き乱れる風景の見事さからばれる菊の滝は、西岸に菊の花 滝だったようです。滝に向かっ ありませんが、平泉全盛のころ によって、現在はあまり落差が の浸食と下流部への土砂の堆積 名付けられたそうです。上流部 います。地名から天田滝とも呼側の大きな看板が目印となって ほど進んだ左側にあり、 ら県道37号に入って西へ約11\*2 高さ11は、幅824の見事な 義経が歌を残したとされ 国道4号か