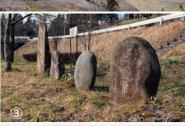

①4月下旬には桜 も満開になります ②向かって左の岸 壁に、2体の磨崖仏 ③馬頭観世音の石 碑があるのが、馬産 地の衣川らしい

こともあり、一首坂などのよう

を楽しむには、四月中

-旬ごろ

歴史的逸話が残る地が多くあ

菊の滝も例外ではあ

が咲き乱れる風景の見事さからばれる菊の滝は、西岸に菊の花 滝だったようです。滝に向かっ ありませんが、平泉全盛のころ によって、現在はあまり落差が の浸食と下流部への土砂の堆積 名付けられたそうです。上流部 います。地名から天田滝とも呼側の大きな看板が目印となって ほど進んだ左側にあり、 ら県道37号に入って西へ約11\*2 高さ11は、幅824の見事な 義経が歌を残したとされ 国道4号か