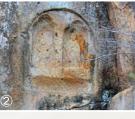

①4月下旬には桜 も満開になります ②向かって左の岸 壁に、2体の磨崖仏 ③馬頭観世音の石 碑があるのが、馬産 地の衣川らしい

こともあり、一首坂などのよう

を楽しむには、四月中

-旬ごろ

歴史的逸話が残る地が多くあ

菊の滝も例外ではあ

が咲き乱れる風景の見事さからばれる菊の滝は、西岸に菊の花 滝だったようです。滝に向かっ ありませんが、平泉全盛のころ によって、現在はあまり落差が の浸食と下流部への土砂の堆積 名付けられたそうです。上流部 います。地名から天田滝とも呼側の大きな看板が目印となって ほど進んだ左側にあり、 ら県道37号に入って西へ約11\*2 高さ11は、幅824の見事な 義経が歌を残したとされ 国道4号か