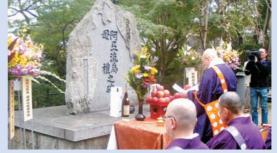

水沢

高が明るい選挙のモデル校に

お経を読み上げる清水寺・森清範貫主

は、 敢に戦った、東北の英雄アテ 軍・坂上田村麻呂に対して勇 超える人が参列。 要が11月10日、 深そうに見入っていました。 も足を止め、 供養を行いました。道行く人 会会員など、総勢100人を 寺で執り行われました。 ルイとモレの碑に手を合わせ で19回目を数えるこの法要に 「アテルイ・モレの 小沢昌記市長や関西奥州 その様子を興味 京都市の清水 征夷大将 碑 今回  $\mathcal{O}$ 法