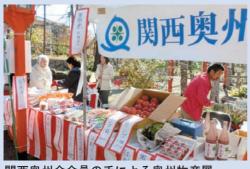

関西奥州会(森口隆次会長) による「奥州物産展」が11月 による「奥州物産展」が11月 そつめり汁のほか、市特産の 米やリンゴ、野菜などを販売 米やリンゴ、野菜などを販売 ために熱心な活動を続け ており、今月25日にも同神社 で物産展を開催します。

関西奥州会会員の手による奥州物産展