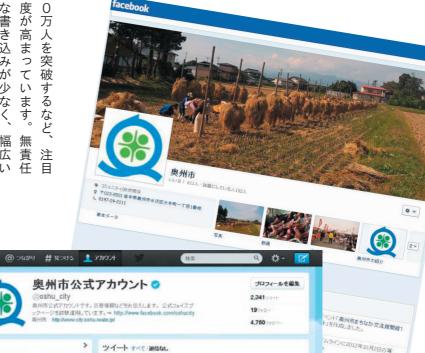

# ? フェイスブックとは

があり、 全世界で10億人以上の利用者 題を共有するサービスです。 や近況など投稿して友人と話 実名登録を基本とし、写真 国内利用者も100

? SNSとは

社会的なつながりをイン

すが、 Twitter、mixiなきます。Facebook、 流を深めています。 らの書き込みにも返信して交 緒に投稿するほか、 知らせなどを写真や動画と一 ターを公式に運用しています。 ど数多くのサービスがありま たな知り合いを増やしたりで 共通の趣味や話題を通して新 に書き込んでやり取りしたり 知人とお互いの近況をサイト まちの様子やイベントのお フェイスブックとツイッ 利便性などを考慮した結 市は、知名度や利用者 皆さんか

> 中心に情報を発信しています。 ことも特徴です。市は、イベ ント情報や地域の話題などを 年齢層に受け入れられている な書き込みが少なく、 度が高まっています。 0万人を突破するなど、 幅広

奥州市公式アカウント (County city) 岩手日報より【ILC日本立地に高い可能性 CERN所長が講演】wat

奥州市公式アカウント (305円以上が 2017 旭江日日新聞より【将来見据入就農支援を 旭江の農業農村指導士4人 が振興策援書(恵見交換会)】 fb me/2ing4,776A

奥州市公式アカウント このかし 計 岩手日日新聞より【27日、夫妻ら

各施設の入り口にステッカーを貼付