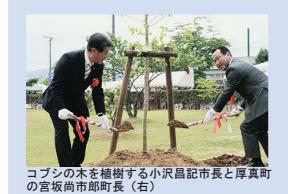

# 姉妹都市との変わらぬ交流を願って

を誓互い。 人結。、 スポー だことを契機に昭和58年に締 厚真町に、 スポーツランドで行いました。 式を6月2日、前沢いきいき 市提携30周年を記念した植樹 式を6月2日、 この提携は、 市と北海道厚真 ح  $\mathcal{O}$ ました。 の発展とさらなる交流 市の木「モミジ」と厚 Ц 女性10 両市町長など4 但10数人が嫁い 町  $\mathcal{O}$ 姉妹都