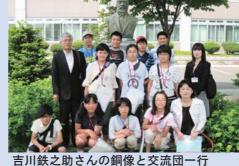

校を紹介するなどして交流を であった出身の吉川鉄之助さん る本市出身の吉川鉄之助さん る本市出身の吉川鉄之助さん開拓の父としてたたえられ。 深めま 海道長沼町を訪問しま.月26日から28日の3日 水沢区の 児童代表11 間 人 が 北 6

ていまし

た。 か

目標に向

って意欲

を燃

Þ

では「昨年以上の成績を」と、覇。8月に行われる全国大会優勝しており、ことしで2連同校は、昨年の同大会でも 長を訪問。 の部と、 制覇の報告を行 告に6月21日、 年 れぞれ優勝しました。 全子供自転車県大会で、 、校長、 市立玉 生が出場した第46 里小学校 昨年の同大会でであり、 (佐々木一 たい