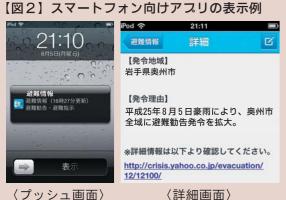

リック。 表示されます。 クすると、避難情報が一覧で の中から「避難情報」をクリッ ービス」から「天気」をク さらに「防災情報」

積極的に情報を収集し、災害時の避難に役立てましょう。ソコンやスマートフォンから受け取れるようになりました。ヤフーのサービスを通じて、避難勧告などの避難情報をパ

▼▼スマー ページに避難情報の概要が表 ヤフー・ジャ トフォン パ ン

ヤフー・防災速報アプリをダ 示されます(図1)。 また、 スマ トフォン向け

トップ ウンロ 下記QRコード ロードするか、 p e

■問い合わせ=本庁危機管理 課防災保安係(内線223)

録してください。 を読み取って登 からダウン Ā p

す (図2)。アプリは「Goo 地域の避難情報が配信されま S t o r e p l a y ドすると、 登録した