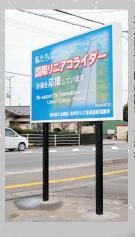

### 応援看板を設置 ILC誘致への願いを込めて

るとこの地域がどう変わり、どん

交う皆さんの目をぐっと引き付け ③江刺区藤里(江刺南中学校駐輪場 ミュニティ消防センター前)②江刺 場所は、①水沢区羽田町(中袋コ 画応援看板を設置しました。設置 ています。 付近)の3カ所です。看板は、 コライダー推進連絡協議会では、市 LC計画を広く普及する目的で、 |田原(アグリコーポ小田代入口) の国道397号沿いにILC計 の皆さんや本市を訪れた人にI 奥州商工会議所と市国際リニア

# 水沢区羽田町に設置した看板