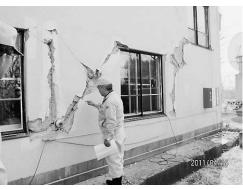

### 総務委員会

\破損が見られる衣川総合支所

状態。衣川総合支所は建物全体が 所の被害が大きく使用が出来ない 調査。藤里地区センターでは事務 危険であり、 総合支所、衣川総合支所等を現 、移転しています。公共施設の耐 江刺区内の地区センター、 庁舎機能を他の施設 江 地 .刺

> 必要です。 内容を精査し災害に耐えうる、 害に遭いにくい公共施設の建築が 震調査と耐震補強の必要であり、