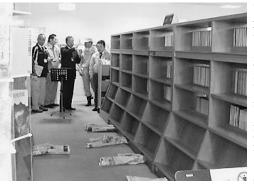

# (教育厚生委員会)

育館等を現地調査。 沢文化創造センター、 各幼稚園、小学校、 江刺南中学校 中学校、 江刺中央体

図書館の水漏れ被害

農地の亀裂・沈下 (江刺区内)

の機器食器の破損が見られました。 荘では館内火災報知機全損、 流館では駐車場や庭に亀裂、 設等を現地調査。前沢温泉保養交 沢温泉保養交流館、 全体に破損が見られ休館中。 江刺区・前沢区の農地被害、 、衣川荘、農協施 建物 厨房 前

必要です。

き・基礎部分の破壊、 設全体として非構造建築物(天井 復旧が必要です。 については現状復旧ではなく改良 り図書の被害が見られました。 天井崩落、配管からの水漏れによ 沢文化創造センターは大ホール レースの変形が見られました。 た明確な基準が必要であり、 地盤について耐震を考慮 体育館のブ 復 施 0)