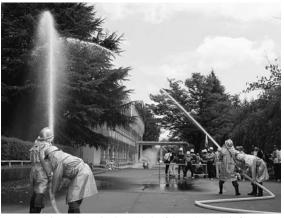

### 【官民一体の防災対策は】

最小限に治めるよう取り組んでいく。 とのような姿をイメージしているのか。 を弁 災害時については、非常備並びに常備消防団等の官が中心となり、対応していくが、地域が主体となる自主が災組織の活動も充実させて、公助に加えて地域の共助、さらには、個人も、災害に関心をもって、自主を治めていく形のものを一体的に進めて、災害なく形のものを一体的に進めて、災害に関心をもって、自主を治めていく。

昨年の市総合防災訓練(水沢公園会場)