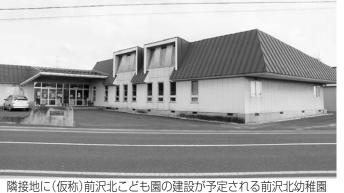

| した(仮称)前沢北こども園の建設が予定される前沢北幼稚園 | 手という工程を考えている。 | る。30年に測量・設計、31年に工事着 | 答弁 平成32年4月に供用の予定であ | の状況について伺う。 | <b>質問</b> (仮称)前沢北こども園新築事業 | 3° | していく。工事費はまた別の計上とな | 上問題があれば、この予算の中で対応 | 安 | 9万円少なくなっており、校舎の老朽 | 3778万円で、昨年度よりも約15 | 今回、予算として計上した金額は、約 | 約32万円増の約3970万円である。 |
|------------------------------|---------------|---------------------|--------------------|------------|---------------------------|----|-------------------|-------------------|---|-------------------|-------------------|-------------------|--------------------|
| 也に(仮称)前沢北こども園の建設が予定される前沢北幼稚園 |               | 着                   | あ                  |            | 業                         |    | な                 | 応                 | 全 | 朽                 | 5                 | 約                 | 0                  |