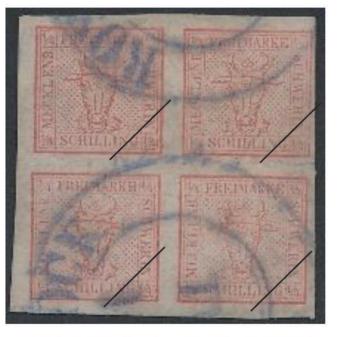

メクレンブルク・シュヴェリーン大公国 1856 年 4分の1シリンゲ×4〔×3.5〕 〈実物大〉

## 表紙写真

左1段目 アイルランド 1968 年 2.6 シリンウ 左2段目 アルメニア 1922 年 10000 ル-ブル 左3段目 イタリア 1950 年 60 リラ 中 上 段 アイルランド 1987nen 39 ペンス 中 下 段 中国 2009 年 1.20 元 右1段目 イギリス 1984 年 28 ペンス 右2段目 イエメン 1967 年 22 ウクシャ 右3段目 エルサルバトル 1938 年 1 センターボ 右4段目 スイス 1992 年 10 サンチーム

## 【凡例】

- ・本誌には、Web 企画展で紹介した奥州市
  牛の博物館収蔵切手の一部を掲載しました。
- ・特別に表示がない場合、切手の縮尺は 75%です(表紙を除く)。
- ・本展の切手の分類は、牛の博物館が切手の図案をもとに独自に行いました。
- ・各分類における切手の配列は、外務省ホ ームページに従い、アジア、大洋州、北 米、中南米、欧州、中東およびアフリカ の順とし、各地域内においては日本語国 名の五十音順、年代順としました。ただ し、レイアウトの都合により、一部入れ 替えを行っています。
- ・郵便切手類模造等取締法第1条第2項による郵便切手類模造許可
  許可番号:郵模第2909号
  許可年月日:令和3年2月15日

【注意】

・郵便切手類模造等取締法に抵触する可能
 性がありますので、切手を表示している
 図版の印刷は行わないでください。

## 開催にあたって

牛の博物館では、牛の姿が描かれた切手を収集しています。日本 では、牛の切手というと丑年に発行される年賀切手を思い浮かべる 方が多いかもしれませんが、世界各国から発行される牛切手は、牛 を主題に描いた純動