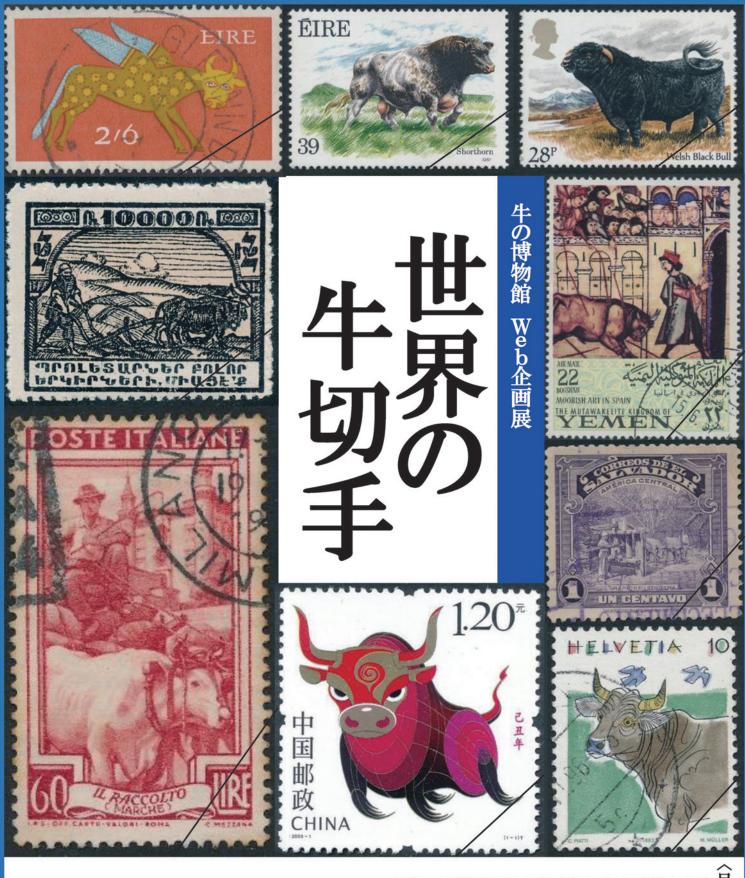

## 表紙写真

左1段目 アイルランド 1968 年 2.6 シリンウ 左2段目 アルメニア 1922 年 10000 ル-ブル 左3段目 イタリア 1950 年 60 リラ 中 上 段 アイルランド 1987nen 39 ペンス 中 下 段 中国 2009 年 1.20 元 右1段目 イギリス 1984 年 28 ペンス 右2段目 イエメン 1967 年 22 ウクシャ 右3段目 エルサルバトル 1938 年 1 センターボ 右4段目 スイス 1992 年 10 サンチーム