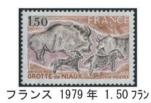

古代アート

人類の芸術活動の起源は、旧石 器時代、クロマニヨン人(新人) によって描かれた洞窟絵画にある と考えられており、フランスのラ スコー洞窟やスペインのアルタミ ラ洞窟が有名です。そこには、ウ マ、バイソン、マンモス、ウシ(オ

ーロックス)、シカなどの野生動物 が生き生きと描かれており、狩猟 技術の向上を示すとともに何らか の儀礼的、社会的な意味合いがあ ったものと考えられています。

ラ洞窟が有名です。そこには、ウ 切手には、各地域の歴史を示す マ、バイソン、マンモス、ウシ(オ ものとして、壁画をはじめ、考古