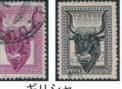

ギリシャ

ギリシャ 1954年 2500 ドラクマ 1958年 20 レプトン、200 ドラクマ 1960年3ドラクマ

ギリシャ

ギリシャ 1970年2ドラクマ

フランス 1968 年 1.00 フラン

マケドニア 1997年 8デナール

------

ポーランド 1976 年 4.2 ズロチ