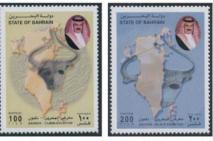

ものと考えられています。

ラ洞窟が有名です。そこには、ウ 切手には、各地域の歴史を示す マ、バイソン、マンモス、ウシ(オ ものとして、壁画をはじめ、考古

遺物や彫刻などの図案が採用され ています。そこには狩猟対象から 家畜となり、古くから人々と関わ りを持ってきたウシの姿を見るこ とができます。

アジア地域・



中国 1988 年 8 分 [×0.6]





中国 1953 年 800 圓



中国 1988年 10分 [×0.6]





ニウアフォオウ島 1996 年 1 パアンガ×2 [×0.65]

中南米地域 ------



キューバ 1967 年 20 センターボ

## 欧州地域 ----



キプロス イタリア 1911年2センティーモ 1966年5ミル



-----

15 КУПРОТ キプロス

1980年15ミル



------

ギリシャ 1937年5ドラクマ



ギリシャ 1940年5ドラクマ(加刷)



ギリシャ



ギリシャ 1954年 2500 ドラクマ 1958年 20 レプトン、200 ドラクマ 1960年3ドラクマ



ギリシャ



ギリシャ 1970年2ドラクマ



フランス 1968 年 1.00 フラン



マケドニア 1997年 8デナール



------



ポーランド 1976 年 4.2 ズロチ



東ドイツ 1970年 20 ペニヒ





アゼルバイジャン 1997 年 500 マナト×3 小型シート



イラク 1923 年 27+(加刷)



イラク 1923 年 2 アナ



イラク 1963 年 4・5・10 フィルス



トルコ 1962 年 40 クルシュ



1974 年 200 ウルシュ



トルコ 1974 年 250 クルシュ



バーレーン 2000 年 100・200 ディナール

## アフリカ地域



ボツワナ 1988 年 30 テベ



1991 年 8・15 テベ、2 プラ



チャド 1968 年 100FA フラン



マダガスカル 1964 年 100 フラン



マリ 1976 年 400CFA フラン



マリ 1976 年 500CFA フラン



モーリタニア 1976年 15 ウギア



レフト 1998 年 35 セント