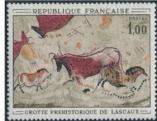

古代アート

人類の芸術活動の起源は、旧石 器時代、クロマニヨン人(新人) によって描かれた洞窟絵画にある と考えられており、フランスのラ スコー洞窟やスペインのアルタミ ラ洞窟が有名です。そこには、ウ マ、バイソン、マンモス、ウシ(オ

ーロックス)、シカなどの野生動物 が生き生きと描かれており、狩猟 技術の向上を示すとともに何らか の儀礼的、社会的な意味合いがあ ったものと考えられています。

ラ洞窟が有名です。そこには、ウ 切手には、各地域の歴史を示す マ、バイソン、マンモス、ウシ(オ ものとして、壁画をはじめ、考古

ギリシャ

ギリシャ 1954年 2500 ドラクマ 1958年 20 レプトン、200 ドラクマ 1960年3ドラクマ

ギリシャ

ギリシャ 1970年2ドラクマ

フランス 1968 年 1.00 フラン

マケドニア 1997年 8デナール

------

ポーランド 1976 年 4.2 ズロチ