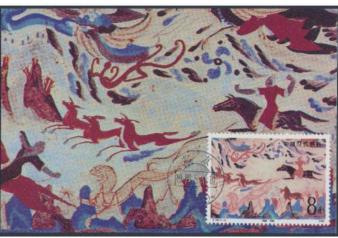

古代アート

人類の芸術活動の起源は、旧石 器時代、クロマニヨン人(新人) によって描かれた洞窟絵画にある と考えられており、フランスのラ スコー洞窟やスペインのアルタミ ラ洞窟が有名です。そこには、ウ マ、バイソン、マンモス、ウシ(オ

ーロックス)、シカなどの野生動物 が生き生きと描かれており、狩猟 技術の向上を示すとともに何らか の儀礼的、社会的な意味合いがあ ったものと考えられています。

ラ洞窟が有名です。そこには、ウ 切手には、各地域の歴史を示す マ、バイソン、マンモス、ウシ(オ ものとして、壁画をはじめ、考古

遺物や彫刻などの図案が採用され ています。そこには狩猟対象から 家畜となり、古くから人々と関わ りを持ってきたウシの姿を見るこ とができます。

アジア地域・

中国 1988 年 8 分 [×0.6]

中国 1953 年 800 圓

中国 1988年 10分 [×0.6]

ニウアフォオウ島 1996 年 1 パアンガ×2 [×0.65]

中南米地域 ------

キューバ 1967 年 20 センターボ