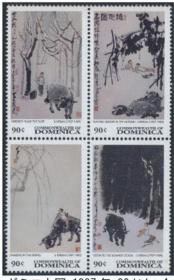

ない国が、外貨を得ることを目的 に国の名義を貸して切手発行業務 を委託するもので、豊かな国の切 手収集家が好むデザインが多いこ とが特徴です。その国と関係ない 他国の文化や動物が描かれている ため、残念ながらコレクションと して高い評価が得られるものでありません。なお、この切手の腰 越ヲ眺望」には牛を引く童子が出し たうえ縁取りが付けられているな ど作品が改変されています。最近 では、中国向けのエージェント発 行切手が増えてきているといい、 ドミニカ国、ネイビス、カンビア、 トーゴから発行されている切手も そうしたものの一つです。

## 中南米地域

キューバ 1974年 3 センターボ

キューバ 1978 年 10 センターボ

グレナダ 1999 年 6 ドル 小型シート

ドミニカ国 1997年 90 セント×4

ネイビス 1997年 50・80 セント、1.60・2 ドル 小型シート