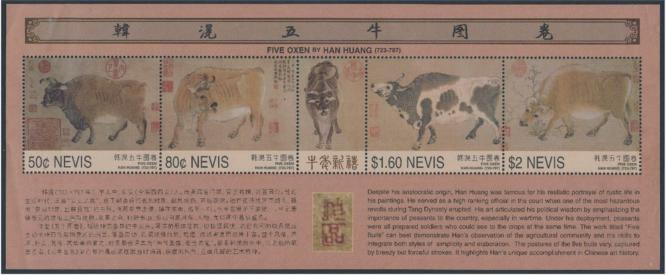

ない国が、外貨を得ることを目的 に国の名義を貸して切手発行業務 を委託するもので、豊かな国の切 手収集家が好むデザインが多いこ とが特徴です。その国と関係ない 他国の文化や動物が描かれている ため、残念ながらコレクションと して高い評価が得られるものでありません。なお、この切手の腰 越ヲ眺望」には牛を引く童子が出し たうえ縁取りが付けられているな ど作品が改変されています。最近 では、中国向けのエージェント発 行切手が増えてきているといい、 ドミニカ国、ネイビス、カンビア、 トーゴから発行されている切手も そうしたものの一つです。

## 中南米地域

キューバ 1974年 3 センターボ

キューバ 1978 年 10 センターボ

グレナダ 1999 年 6 ドル 小型シート

ドミニカ国 1997年 90 セント×4

ネイビス 1997年 50・80 セント、1.60・2 ドル 小型シート