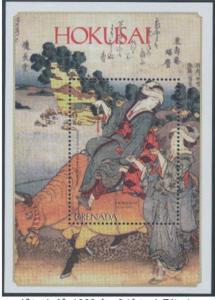

# 絵画

切手の中には、美術館が所蔵しているコレクションなどの優れた芸術作品や子どもの絵などを題材としたものも多く見られます。もちろん、そこには人とウシとの様々な関わりが描かれていますが、ここでは、美術作品としての性格が強いものを紹介します。

ここで多くの方は、中南米のグレナダで葛飾北斎の錦絵が小型切手シートとして発行されていることに驚くのではないでしょうか。この切手は、切手代理発行エージェントが発行したものです。自力で記念切手を発行することができ

ない国が、外貨を得ることを目的 に国の名義を貸して切手発行業務 を委託するもので、豊かな国の切 手収集家が好むデザインが多いこ とが特徴です。その国と関係ない 他国の文化や動物が描かれている ため、残念ながらコレクションと して高い評価が得られるものでありません。なお、この切手の腰 越ヲ眺望」には牛を引く童子が出し たうえ縁取りが付けられているな ど作品が改変されています。最近 では、中国向けのエージェント発 行切手が増えてきているといい、 ドミニカ国、ネイビス、カンビア、 トーゴから発行されている切手も そうしたものの一つです。

## 中南米地域

キューバ 1974年 3 センターボ

キューバ 1978 年 10 センターボ

グレナダ 1999 年 6 ドル 小型シート

ドミニカ国 1997年 90 セント×4

ネイビス 1997年 50・80 セント、1.60・2 ドル 小型シート