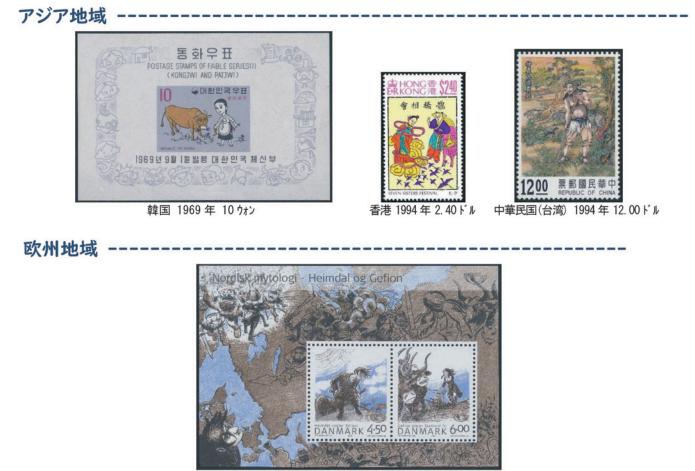

神話·寓話·物語

各地域に伝わる神話や寓話、物 語を題材とした切手もあります。

1969 年に発行された韓国の 50 ウォン切手には、少女とウシが描 かれていますが、これは、コンジ とパッツイという物語です。スト ーリーはシンデレラに酷似してお り、コンジは継母とその娘である パッツイに理不尽な扱いを受けま すが、けなげに働くコンジをウシ やカメなどの動物が助けます。こ の切手はその場面を描いたもので す。

香港の2.40 ドル切手は、中国、 韓国、ベトナム、日本で行われて いる七夕が図案となっています。 結婚してから仕事をしなくなった 織姫と彦星に怒った天帝が、天の 川を隔てて離れ離れにし、仕事に 励むことを条件に、七夕の夜に限 り天帝が遣わしたカササギの翼に のって再会することが許されると いうもので、夏の大三角形をつく る、こと座のベガが織姫、わし座 のアルタイルが彦星、はくちょう 座のデネブがカササギです。

中華民国(台湾)の12.00ドル 切手は、木で作った農具で土地を 耕し、人々に農耕と医療を教えた とされる神農を描いたものです。 中国の神話時代の帝王である炎帝 と同一視されており、体は人間だ が頭は牛の姿であったと伝えられ ているため、頭にスイギュウの角 が描かれています。

デンマークの小型シートに描か れているのは、北欧神話に登場す る女神ゲフィオンの話です。スウ ェーデン最古の王とされるギュル ヴィ王から「4頭のウシが一昼夜 で耕した土地を与える」と持ち掛 けられたゲフィオンは、巨人との 間にもうけた4人の息子をウシに 変え、大量の土砂を海に運びます。 そうして作られた島がデンマーク の首都コペンハーゲンがあるシェ ラン島で、鋤きとられた場所がス ウェーデンのメーラレン湖になっ たといいます。デンマークで非常 に信仰された女神の切手です。

デンマーク 2004 年 4.50・6.00 クローネ 小型シート